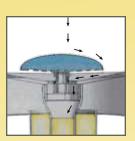

#### How it works

Liquid flowing over Dome releases fragrance & surfactants.

Trap retains enough liquid to create proper

rest.

seal & turns over the

Excess liquid flows into drain line.