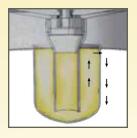

#### How it works

Liquid flowing over Dome releases fragrance & surfactants.

Trap retains enough liquid to create proper

rest.

seal & turns over the

Excess liquid flows into drain line.