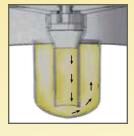

#### How it works

Liquid flowing over Dome releases fragrance & surfactants.

Trap retains enough liquid to create proper

rest.

seal & turns over the

Excess liquid flows into drain line.