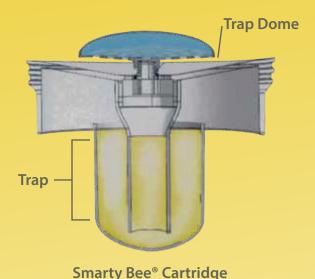

#### *Unique & Innovative*

The highly-efficient trap maintains a proper seal without the use of costly sealant.

The **trap dome** activates deodorizing fragrance with every use and releases surfactants into the trap.

#### How it works

Liquid flowing over Dome releases fragrance & surfactants.

Trap retains enough liquid to create proper

rest.

seal & turns over the

Excess liquid flows into drain line.